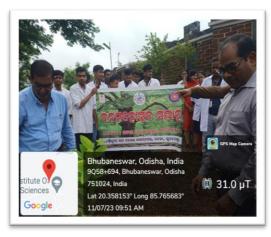

## 7.1.6 Green Campus Initiatives Landscaping with trees & plants

A Green Campus is a place where environmental friendly practices and education combine to promote sustainable and eco-friendly practices in the campus.

## 7.1.6 BANOMAHOSTAV CAMPAIGN ORGRANISED BY THE NSS UNIT OF IHS.