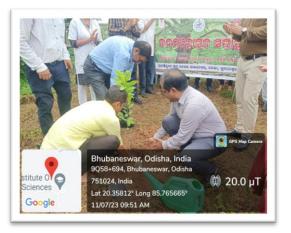

## 7.1.6 Green Campus Initiatives Landscaping with trees & plants

A Green Campus is a place where environmental friendly practices and education combine to promote sustainable and eco-friendly practices in the campus.

## 7.1.6 BANOMAHOSTAV CAMPAIGN ORGRANISED BY THE NSS UNIT OF IHS.