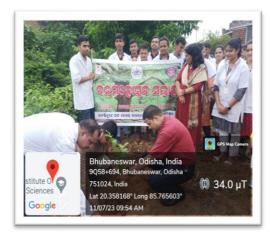

SCIENCES

(A Unit of Margdarsi)

Office: N-2/41, I.R.C Village, Nayapalli, Bhubaneswar – 751015, Ph.:0674-2553640, 2550054 Campus: Chandaka, Bhubaneswar, Khordha, Odisha, pin: 754005, E-mail:ihsbbsr@margdarsi.org, web: www.ihsindia.org

## 7.1.6 Green Campus Initiatives Landscaping with trees & plants

A Green Campus is a place where environmental friendly practices and education combine to promote sustainable and eco-friendly practices in the campus.













## **INSTITUTE OF HEALTH SCIENCES**

(A Unit of Margdarsi)

Office: N-2/41, I.R.C Village, Nayapalli, Bhubaneswar – 751015, Ph.:0674-2553640, 2550054 Campus: Chandaka, Bhubaneswar, Khordha, Odisha, pin: 754005, E-mail:ihsbbsr@margdarsi.org, web: www.ihsindia.org

## 7.1.6 BANOMAHOSTAV CAMPAIGN ORGRANISED BY THE NSS UNIT OF IHS.